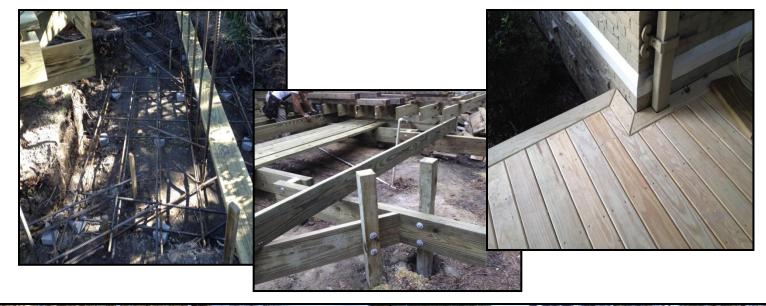

## **Norfolk Residence**

Location: Norfolk, VA

Cost: \$62,000.00

Projected Completion Date: 2013 The gorgeous deck and fireplace are being constructed to enhance the homeowner's backyard experience. Ann Stoked Landscape Architects beautifully designed the landscape with comfort in mind while enjoying the beautiful gardens and view of the Lafayette River. Premium materials were used such as IPE decking, stainless steel nails and screws, natural stone. Finally limestone was used around the fireplace and to create the mantle and crown. The two structures are solid and are designed to withstand the high winds encountered on the river.