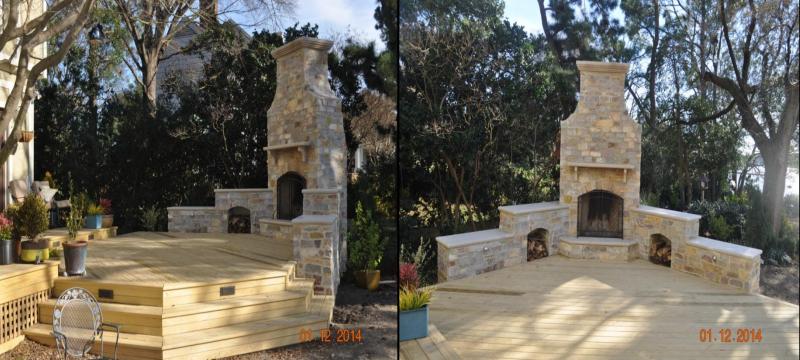

## **Norfolk Residence**

Location: Norfolk, VA

Cost: \$62,000.00

Projected Completion Date: 2013 The gorgeous deck and fireplace are being constructed to enhance the homeowner's backyard experience. Ann Stoked Landscape Architects beautifully designed the landscape with comfort in mind while enjoying the beautiful gardens and view of the Lafayette River. Premium materials were used such as IPE decking, stainless steel nails and screws, natural stone. Finally limestone was used around the fireplace and to create the mantle and crown. The two structures are solid and are designed to withstand the high winds encountered on the river.